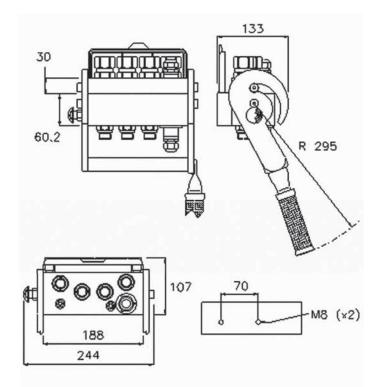

## MultiFaster 5 lines, 4 lines size 08, 1 line with electrical connector.

MultiFaster suitable for 4+1 lines size 08. The additional line could be either an electrical connector or an hydraulic coupling.

## Technical Specifications

|      |            |      |                           |                       |                  | Burst pressure (MPa) |        |                  |
|------|------------|------|---------------------------|-----------------------|------------------|----------------------|--------|------------------|
| dash | Size<br>mm | inch | Working Pressure<br>(MPa) | Flow Rate<br>(I/ min) | Spillage<br>(ml) | Male                 | Female | Male<br>+ Female |
| 08   | 12.5       | 1/2" | 25                        | 70                    | 0.01             | 100                  | 100    | 100              |