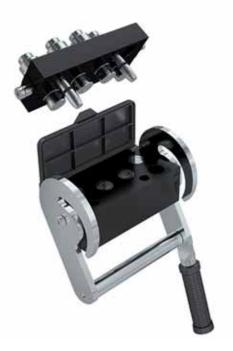

## MultiFaster 5 lines, 4 lines size 08, 1 line with electrical connector.

MultiFaster suitable for 4+1 lines size 08. The additional line could be either an electrical connector or an hydraulic coupling.