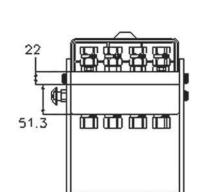

## **Technical Specifications**

|      |            |      |                           |                       |                  | Burst pressure (MPa) |        |                  |
|------|------------|------|---------------------------|-----------------------|------------------|----------------------|--------|------------------|
| dash | Size<br>mm | inch | Working Pressure<br>(MPa) | Flow Rate<br>(I/ min) | Spillage<br>(ml) | Male                 | Female | Male<br>+ Female |
| 06   | 10         | 3/8" | 25                        | 40                    | 0.008            | 100                  | 100    | 100              |