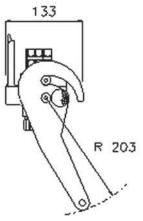

| Material             | Aluminium; Steel           | Valve Type                   | Flat                |                     |
|----------------------|----------------------------|------------------------------|---------------------|---------------------|
| Seals                | NBR; PUR                   | Connection                   | Lever               |                     |
| Working temperatures | - 25 °C to + 100 °C        | Disconnection                | Lever               |                     |
| Surface<br>treatment | MATE 500 (CrIII);<br>Paint | Connection<br>Under Pressure | Allowed<br>Residual | $\square > \square$ |