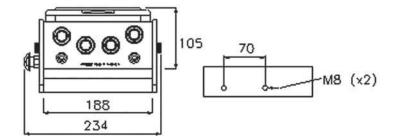

## **Technical Specifications**

|      |            |      |                           |                       |                  | Burst pressure (MPa) |        |                  |
|------|------------|------|---------------------------|-----------------------|------------------|----------------------|--------|------------------|
| dash | Size<br>mm | inch | Working Pressure<br>(MPa) | Flow Rate<br>(I/ min) | Spillage<br>(ml) | Male                 | Female | Male<br>+ Female |
| 06   | 10         | 3/8" | 25                        | 40                    | 0.008            | 100                  | 100    | 100              |

| Material             | Aluminium; Steel           | Valve Type                   | Flat                |                     |
|----------------------|----------------------------|------------------------------|---------------------|---------------------|
| Seals                | NBR; PUR                   | Connection                   | Lever               |                     |
| Working temperatures | - 25 °C to + 100 °C        | Disconnection                | Lever               |                     |
| Surface<br>treatment | MATE 500 (CrIII);<br>Paint | Connection<br>Under Pressure | Allowed<br>Residual | $\square > \square$ |