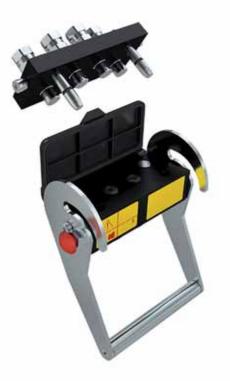

## **MF PS06**

## MultiFaster 4 lines, size 06.

MultiFaster suitable for 4 hydraulic lines size 06.