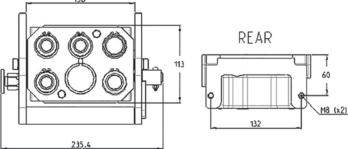

## MF PLK

## MultiFaster for harvesting application, 2 lines size 06, 3 lines size 09.

Applications

200

## **Technical Specifications**

|      |            |       |                           |                      |                  | Burst pressure (MPa) |        |                  |
|------|------------|-------|---------------------------|----------------------|------------------|----------------------|--------|------------------|
| dash | Size<br>mm | inch  | Working Pressure<br>(MPa) | How Rate<br>(I/ min) | Spillage<br>(ml) | Male                 | Female | Male<br>+ Female |
| 06   | 10         | 3/8"  | 25                        | 20                   | 0.02             | 100                  | 69     | 88               |
| 09   | 14.3       | 9/16" | 25                        | 35                   | 0.02             | 100                  | 69     | 88               |