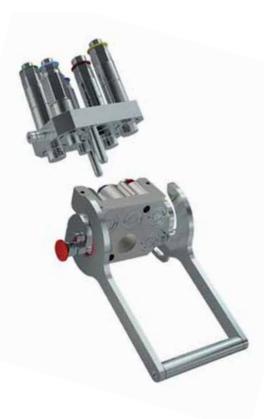

## MF PLK

## MultiFaster for harvesting application, 2 lines size 06, 3 lines size 09.

Applications

200