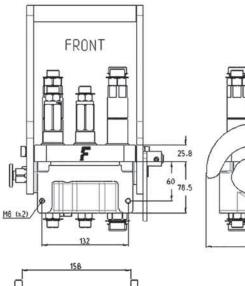

## MF PLK

## MultiFaster for harvesting application, 2 lines size 06, 3 lines size 09.

Applications

200

## **Technical Specifications**

|      |            |       |                           |                      |                  | Burst pressure (MPa) |        |                  |
|------|------------|-------|---------------------------|----------------------|------------------|----------------------|--------|------------------|
| dash | Size<br>mm | inch  | Working Pressure<br>(MPa) | How Rate<br>(I/ min) | Spillage<br>(ml) | Male                 | Female | Male<br>+ Female |
| 06   | 10         | 3/8"  | 25                        | 20                   | 0.02             | 100                  | 69     | 88               |
| 09   | 14.3       | 9/16" | 25                        | 35                   | 0.02             | 100                  | 69     | 88               |