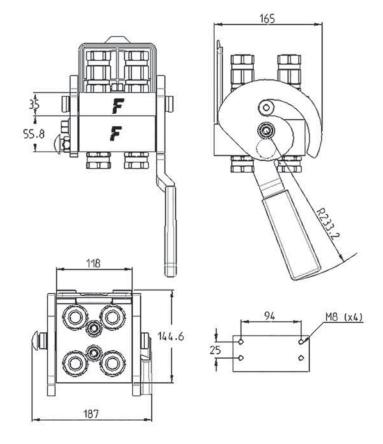

## **MF PH408**

MultiFaster, high pressure version, 4 lines size 08.

## Technical Specifications

|      |            |      |                           |                       |                  | Burst pressure (MPa) |        |                  |
|------|------------|------|---------------------------|-----------------------|------------------|----------------------|--------|------------------|
| dash | Size<br>mm | inch | Working Pressure<br>(MPa) | Flow Rate<br>(I/ min) | Spillage<br>(ml) | Male                 | Female | Male<br>+ Female |
| 08   | 12.5       | 1/2" | 46                        | 60                    | 0.01             | 138                  | 138    | 138              |