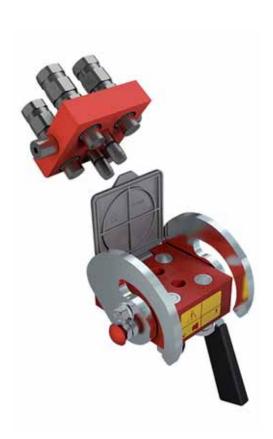

## **MF PH408**

MultiFaster, high pressure version, 4 lines size 08.

## **Applications**