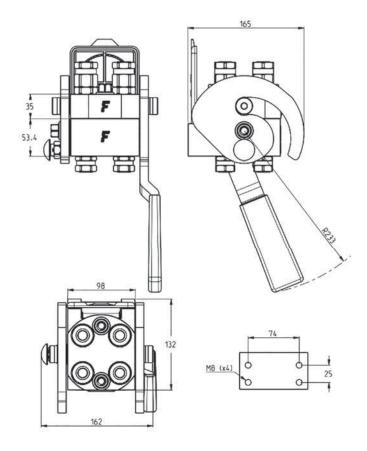

## **MF PH406**

MultiFaster, high pressure version, 4 lines size 06.

## Technical Specifications

|      |            |      |                           |                       |                  | Burst pressure (MPa) |        |                  |
|------|------------|------|---------------------------|-----------------------|------------------|----------------------|--------|------------------|
| dash | Size<br>mm | inch | Working Pressure<br>(MPa) | Flow Rate<br>(I/ min) | Spillage<br>(ml) | Male                 | Female | Male<br>+ Female |
| 06   | 10         | 3/8" | 46                        | 35                    | 0.008            | 138                  | 138    | 138              |