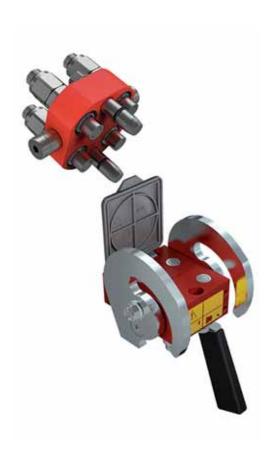

## **MF PH406**



MultiFaster, high pressure version, 4 lines size 06.

## **Applications**











## Technical Specifications

|      |            |      |                           |                       |                  | Burst pressure (MPa) |        |                  |
|------|------------|------|---------------------------|-----------------------|------------------|----------------------|--------|------------------|
| dash | Size<br>mm | inch | Working Pressure<br>(MPa) | Flow Rate<br>(I/ min) | Spillage<br>(ml) | Male                 | Female | Male<br>+ Female |
| 06   | 10         | 3/8" | 46                        | 35                    | 0.008            | 138                  | 138    | 138              |

| Material             | Aluminium; Stainless Steel |
|----------------------|----------------------------|
| Seals                | NBR; PUR                   |