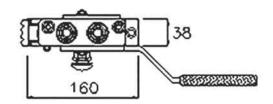

## Technical Specifications

|      |            |      |                           |                       |                  | Burst pressure (MPa) |        |                  |
|------|------------|------|---------------------------|-----------------------|------------------|----------------------|--------|------------------|
| dash | Size<br>mm | inch | Working Pressure<br>(MPa) | Flow Rate<br>(I/ min) | Spillage<br>(ml) | Male                 | Female | Male<br>+ Female |
| 06   | 10         | 3/8" | 25                        | 40                    | 0.008            | 100                  | 100    | 100              |

| Material             | Aluminium; Steel           |  |  |  |
|----------------------|----------------------------|--|--|--|
| Seals                | NBR; PUR                   |  |  |  |
| Working temperatures | - 25 °C to + 100 °C        |  |  |  |
| Surface<br>treatment | MATE 500 (CrIII);<br>Paint |  |  |  |

| Valve Type                   | Flat             |  |  |  |
|------------------------------|------------------|--|--|--|
| Connection                   | Lever            |  |  |  |
| Disconnection                | Lever            |  |  |  |
| Connection<br>Under Pressure | Allowed Residual |  |  |  |