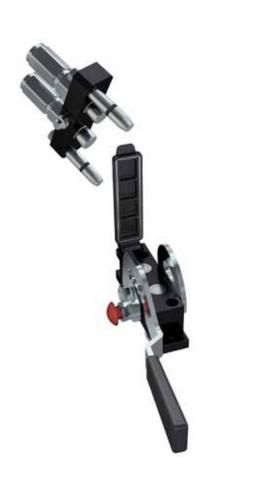

## MultiFaster 2 lines, size 06.

MultiFaster suitable for 2 lines size 06. Very compact overall dimensions.