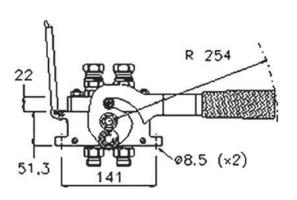

## Technical Specifications

|      |            |      |                           |                       |                  | Burst pressure (MPa) |        |                  |
|------|------------|------|---------------------------|-----------------------|------------------|----------------------|--------|------------------|
| dash | Size<br>mm | inch | Working Pressure<br>(MPa) | Flow Rate<br>(I/ min) | Spillage<br>(ml) | Male                 | Female | Male<br>+ Female |
| 06   | 10         | 3/8" | 25                        | 40                    | 0.008            | 100                  | 100    | 100              |

| Material             | Aluminium; Steel           |  |  |  |
|----------------------|----------------------------|--|--|--|
| Seals                | NBR; PUR                   |  |  |  |
| Working temperatures | - 25 °C to + 100 °C        |  |  |  |
| Surface<br>treatment | MATE 500 (CrIII);<br>Paint |  |  |  |

| Valve Type                   | Flat             |  |  |  |
|------------------------------|------------------|--|--|--|
| Connection                   | Lever            |  |  |  |
| Disconnection                | Lever            |  |  |  |
| Connection<br>Under Pressure | Allowed Residual |  |  |  |