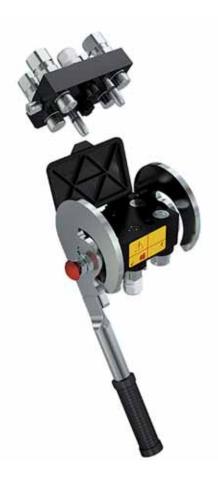

## MF P608



MultiFaster 6 lines, size 08.

## **Applications**











## Technical Specifications

|      |            |      |                           |                       |                  | Burst pressure (MPa) |        |                  |
|------|------------|------|---------------------------|-----------------------|------------------|----------------------|--------|------------------|
| dash | Size<br>mm | inch | Working Pressure<br>(MPa) | Flow Rate<br>(I/ min) | Spillage<br>(ml) | Male                 | Female | Male<br>+ Female |
| 08   | 12.5       | 1/2" | 25                        | 70                    | 0.01             | 100                  | 100    | 100              |

| Material             | Aluminium; Steel           |
|----------------------|----------------------------|
| Seals                | NBR; PUR                   |