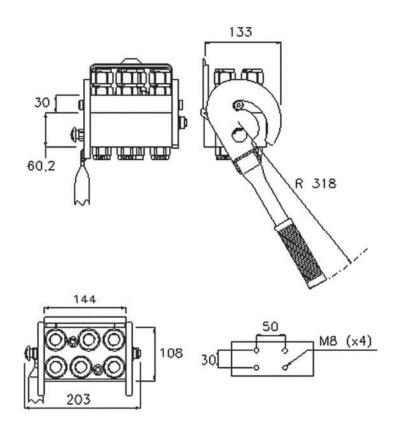

## MF P608

MultiFaster 6 lines, size 08.

## Technical Specifications

|      |            |      |                           |                       |                  | Burst pressure (MPa) |        |                  |
|------|------------|------|---------------------------|-----------------------|------------------|----------------------|--------|------------------|
| dash | Size<br>mm | inch | Working Pressure<br>(MPa) | Flow Rate<br>(I/ min) | Spillage<br>(ml) | Male                 | Female | Male<br>+ Female |
| 08   | 12.5       | 1/2" | 25                        | 70                    | 0.01             | 100                  | 100    | 100              |

| Material             | Aluminium; Steel           |
|----------------------|----------------------------|
| Seals                | NBR; PUR                   |
| Working temperatures | - 25 °C to + 100 °C        |
| Surface<br>treatment | MATE 500 (CrIII);<br>Paint |

| Valve Type                   | Flat                | Flat         |  |  |
|------------------------------|---------------------|--------------|--|--|
| Connection                   | Lever               |              |  |  |
| Disconnection                | Lever               |              |  |  |
| Connection<br>Under Pressure | Allowed<br>Residual | <i>↔</i> □>□ |  |  |