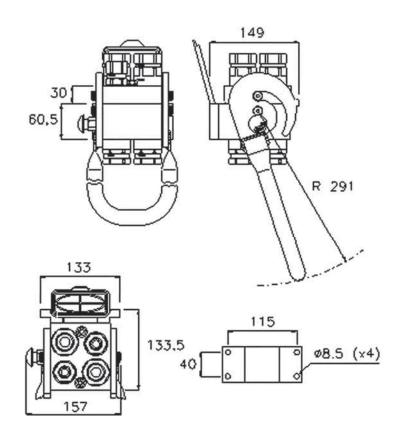

## **MF P510**



MultiFaster 4 lines, 2 lines size 08, 2 lines size 12.

## **Applications**













## Technical Specifications

|      |            |      |                           |                       |                  | Burst pressure (MPa) |        |                  |
|------|------------|------|---------------------------|-----------------------|------------------|----------------------|--------|------------------|
| dash | Size<br>mm | inch | Working Pressure<br>(MPa) | Flow Rate<br>(I/ min) | Spillage<br>(ml) | Male                 | Female | Male<br>+ Female |
| 08   | 12.5       | 1/2" | 25                        | 70                    | 0.01             | 100                  | 100    | 100              |
| 12   | 20         | 3/4" | 25                        | 105                   | 0.02             | 100                  | 100    | 100              |

| Material