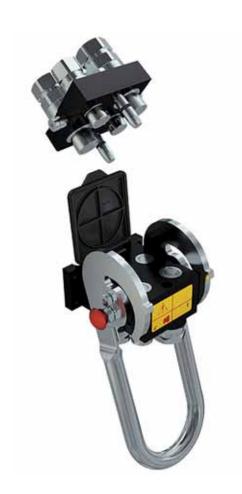

## **MF P510**



MultiFaster 4 lines, 2 lines size 08, 2 lines size 12.

## **Applications**













## Technical Specifications

|      |            |      |                           |                       |                  | Burst pressure (MPa) |        |                  |
|------|------------|------|---------------------------|-----------------------|------------------|----------------------|--------|------------------|
| dash | Size<br>mm | inch | Working Pressure<br>(MPa) | Flow Rate<br>(I/ min) | Spillage<br>(ml) | Male                 | Female | Male<br>+ Female |
| 08   | 12.5       | 1/2" | 25                        | 70                    | 0.01             | 100                  | 100    | 100              |
| 12   | 20         | 3/4" | 25                        | 105                   | 0.02             | 100                  | 100    | 100              |

| Material