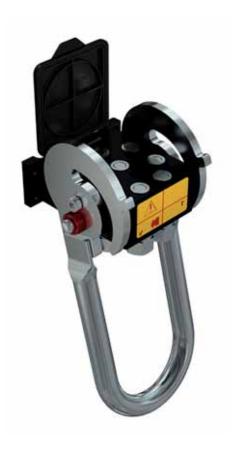

## **MF P5068**

MultiFaster 8 lines, size 06.

| Valve Type                   | Flat                |             |
|------------------------------|---------------------|-------------|
| Connection                   | Lever               |             |
| Disconnection                | Lever               |             |
| Connection<br>Under Pressure | Allowed<br>Residual | ()<br>D> [] |