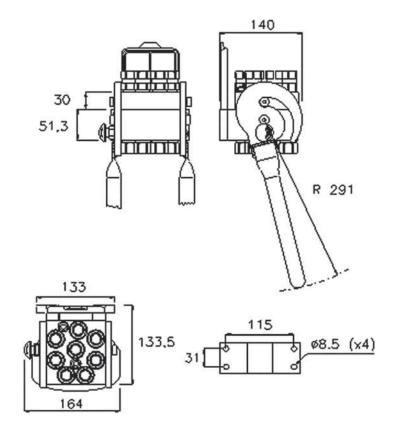

## Technical Specifications

|      |            |      |                           |                       |                  | Burst pressure (IVIPa) |        |                  |
|------|------------|------|---------------------------|-----------------------|------------------|------------------------|--------|------------------|
| dash | Size<br>mm | inch | Working Pressure<br>(MPa) | Flow Rate<br>(I/ min) | Spillage<br>(ml) | Male                   | Female | Male<br>+ Female |
| 06   | 10         | 3/8" | 25                        | 40                    | 0.008            | 100                    | 100    | 100              |

| Material             | Aluminium; Steel           |
|----------------------|----------------------------|
| Seals                | NBR; PUR                   |
| Working temperatures | - 25 °C to + 100 °C        |
| Surface<br>treatment | MATE 500 (CrIII);<br>Paint |