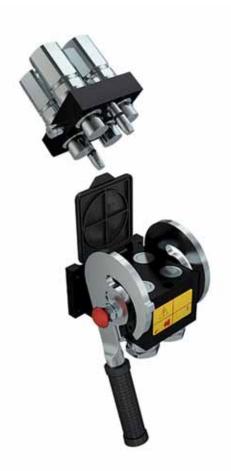

## Standard MultiFacte

## **MF P412**



MultiFaster 4 lines, size 12.

## Applications

















## Technical Specifications

|      |            |      |                           |                       |                  | Burst pressure (MPa) |        |                  |
|------|------------|------|---------------------------|-----------------------|------------------|----------------------|--------|------------------|
| dash | Size<br>mm | inch | Working Pressure<br>(MPa) | Flow Rate<br>(I/ min) | Spillage<br>(ml) | Male                 | Female | Male<br>+ Female |
| 12   | 20         | 3/4" | 25                        | 105                   | 0.02             | 100                  | 100    | 110              |

| Material             | Aluminium; Steel           |
|----------------------|----------------------------|
| Seals                | NBR; PUR