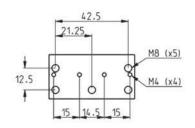

## Technical Specifications

|      |            |      |                           |                       |                  | Burst pressure (MPa) |        |                  |
|------|------------|------|---------------------------|-----------------------|------------------|----------------------|--------|------------------|
| dash | Size<br>mm | inch | Working Pressure<br>(MPa) | Flow Rate<br>(I/ min) | Spillage<br>(ml) | Male                 | Female | Male<br>+ Female |
| 12   | 20         | 3/4" | 25                        | 105                   | 0.02             | 100                  | 100    | 110              |