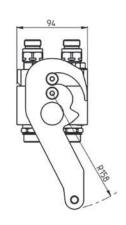

| Valve Type                   | Flat                |                 |  |  |
|------------------------------|---------------------|-----------------|--|--|
| Connection                   | Lever               |                 |  |  |
| Disconnection                | Lever               |                 |  |  |
| Connection<br>Under Pressure | Allowed<br>Residual | <i>∽</i><br>□>□ |  |  |