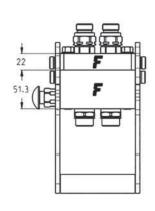

## Technical Specifications

|      |            |      |                           |                       |                  | Burst pressure (MPa) |        |                  |
|------|------------|------|---------------------------|-----------------------|------------------|----------------------|--------|------------------|
| dash | Size<br>mm | inch | Working Pressure<br>(MPa) | Flow Rate<br>(I/ min) | Spillage<br>(ml) | Male                 | Female | Male<br>+ Female |
| 12   | 20         | 3/4" | 25                        | 105                   | 0.02             | 100                  | 100    | 110              |