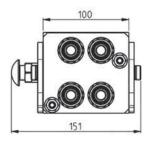

## Technical Specifications

|      |            |      |                           |                       |                  | Burst pressure (MPa) |        |                  |
|------|------------|------|---------------------------|-----------------------|------------------|----------------------|--------|------------------|
| dash | Size<br>mm | inch | Working Pressure<br>(MPa) | Flow Rate<br>(I/ min) | Spillage<br>(ml) | Male                 | Female | Male<br>+ Female |
| 12   | 20         | 3/4" | 25                        | 105                   | 0.02             | 100                  | 100    | 110              |