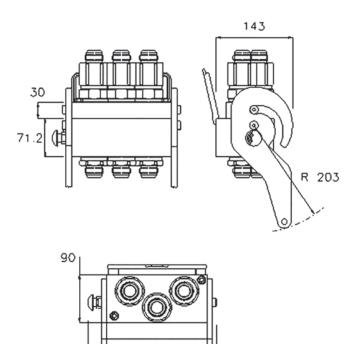

## MF P316

MultiFaster 3 lines, size 16.



## Applications







188 241

## **Technical Specifications**

|      |            |      |                           |                       |                  | Burst pressure (MPa) |        |                  |
|------|------------|------|---------------------------|-----------------------|------------------|----------------------|--------|------------------|
| dash | Size<br>mm | inch | Working Pressure<br>(MPa) | Flow Rate<br>(I/ min) | Spillage<br>(ml) | Male                 | Female | Male<br>+ Female |
| 16   | 25         | 1"   | 25                        | 150                   | 0.02             | 100                  | 100    | 110              |

| Material             | Aluminium; Steel           | Valve Type                | Flat                    |           |
|----------------------|-------