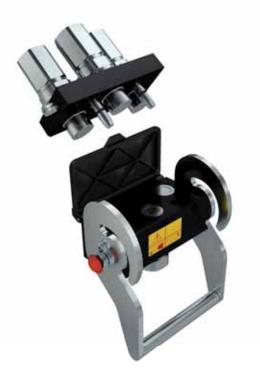

## MF P316

MultiFaster 3 lines, size 16.



## Applications







188 241

## **Technical Specifications**

|      |            |      |                           |                       |                  | Burst pressure (MPa) |        |                  |
|------|------------|------|---------------------------|-----------------------|------------------|----------------------|--------|------------------|
| dash | Size<br>mm | inch | Working Pressure<br>(MPa) | Flow Rate<br>(I/ min) | Spillage<br>(ml) | Male                 | Female | Male<br>+ Female |
| 16   | 25         | 1"   | 25                        | 150                   | 0.02             | 100                  | 100    | 110              |

| Material             | Aluminium; Steel           | Valve Type                | Flat                    |           |
|----------------------|-----