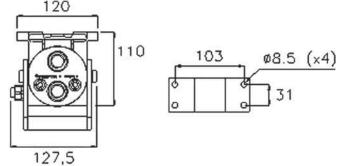

#### MultiFaster 2 lines, size 06.

MultiFaster suitable for 2 lines size 06. Very compact design.

### Technical Specifications

|      |            |      |                           |                       |                  | Burst pressure (MPa) |        |                  |  |
|------|------------|------|---------------------------|-----------------------|------------------|----------------------|--------|------------------|--|
| dash | Size<br>mm | inch | Working Pressure<br>(MPa) | Flow Rate<br>(I/ min) | Spillage<br>(ml) | Male                 | Female | Male<br>+ Female |  |
| 06   | 10         | 3/8" | 25                        | 40                    | 0.008            | 100                  | 100    | 100              |  |