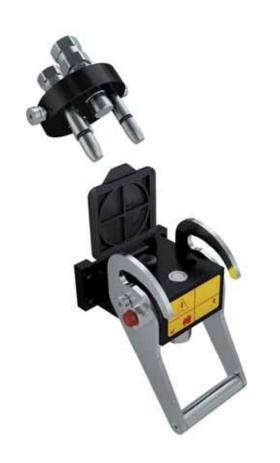

#### MultiFaster 2 lines, size 06.

MultiFaster suitable for 2 lines size 06. Very compact design.