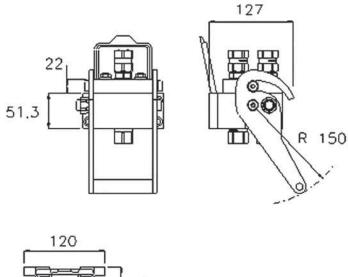

#### MultiFaster 2 lines, size 06.

MultiFaster suitable for 2 lines size 06. Very compact design.

### Technical Specifications

|      |            |      |                           |                       |                  | Burst pressure (MPa) |        |                  |  |
|------|------------|------|---------------------------|-----------------------|------------------|----------------------|--------|------------------|--|
| dash | Size<br>mm | inch | Working Pressure<br>(MPa) | Flow Rate<br>(I/ min) | Spillage<br>(ml) | Male                 | Female | Male<br>+ Female |  |
| 06   | 10         | 3/8" | 25                        | 40                    | 0.008            | 100                  | 100    | 100              |  |