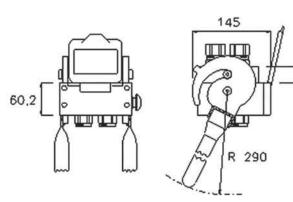

## **Technical Specifications**

|      |            |      |                           |                       |                  | Burst pressure (MPa) |        |                  |
|------|------------|------|---------------------------|-----------------------|------------------|----------------------|--------|------------------|
| dash | Size<br>mm | inch | Working Pressure<br>(MPa) | Flow Rate<br>(I/ min) | Spillage<br>(ml) | Male                 | Female | Male<br>+ Female |
| 08   | 12.5       | 1/2" | 25                        | 70                    | 0.01             | 100                  | 100    | 100              |

| Material             | Aluminium; Steel           | Valve Type                   | Flat                |            |
|----------------------|----------------------------|------------------------------|---------------------|------------|
| Seals                | NBR; PUR                   | Connection                   | Lever               |            |
| Working temperatures | - 25 °C to + 100 °C        | Disconnection                | Lever               |            |
| Surface<br>treatment | MATE 500 (CrIII);<br>Paint | Connection<br>Under Pressure | Allowed<br>Residual | $\bigcirc$ |