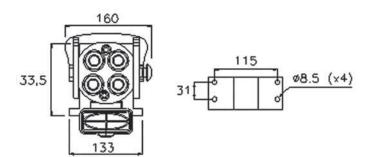

## **Technical Specifications**

|      |            |      |                           |                       |                  | Burst pressure (MPa) |        |                  |
|------|------------|------|---------------------------|-----------------------|------------------|----------------------|--------|------------------|
| dash | Size<br>mm | inch | Working Pressure<br>(MPa) | Flow Rate<br>(I/ min) | Spillage<br>(ml) | Male                 | Female | Male<br>+ Female |
| 08   | 12.5       | 1/2" | 25                        | 70                    | 0.01             | 100                  | 100    | 100              |

| Material             | Aluminium; Steel           | Valve Type                   | Flat                |            |
|----------------------|----------------------------|------------------------------|---------------------|------------|
| Seals                | NBR; PUR                   | Connection                   | Lever               |            |
| Working temperatures | - 25 °C to + 100 °C        | Disconnection                | Lever               |            |
| Surface<br>treatment | MATE 500 (CrIII);<br>Paint | Connection<br>Under Pressure | Allowed<br>Residual | $\bigcirc$ |