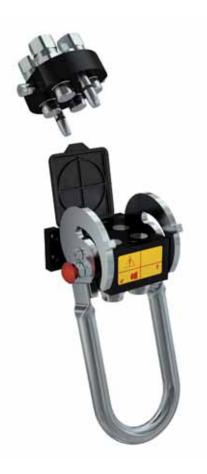

## *MF* **P508**

## MultiFaster 4 lines, size 08.



30

## Applications









## **Technical Specifications**

|      |            |      |                           |                       |                  | Burst pressure (MPa) |        |                  |
|------|------------|------|---------------------------|-----------------------|------------------|----------------------|--------|------------------|
| dash | Size<br>mm | inch | Working Pressure<br>(MPa) | Flow Rate<br>(I/ min) | Spillage<br>(ml) | Male                 | Female | Male<br>+ Female |
| 08   | 12.5       | 1/2" | 25                        | 70                    | 0.01             | 100                  | 100    | 100              |

| Material             | Aluminium; Steel           | Valve Type                   | Flat                |            |
|----------------------|------------