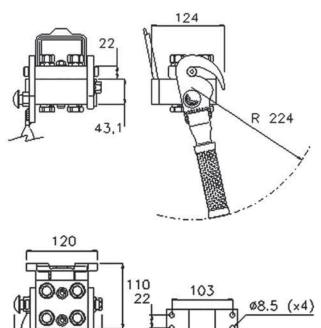

## **Technical Specifications**

|      |            |      |                           |                       |                  | Burst pressure (MPa) |        |                  |
|------|------------|------|---------------------------|-----------------------|------------------|----------------------|--------|------------------|
| dash | Size<br>mm | inch | Working Pressure<br>(MPa) | Flow Rate<br>(I/ min) | Spillage<br>(ml) | Male                 | Female | Male<br>+ Female |
| 04   | 6.3        | 1/4" | 25                        | 20                    | 0.008            | 100                  | 100    | 100              |

149

| Material             | Aluminium; Steel           | Valve Type                   | Flat                |            |
|----------------------|----------------------------|------------------------------|---------------------|------------|
| Seals                | NBR; PUR                   | Connection                   | Lever               |            |
| Working temperatures | - 25 °C to + 100 °C        | Disconnection                | Lever               |            |
| Surface<br>treatment | MATE 500 (CrIII);<br>Paint | Connection<br>Under Pressure | Allowed<br>Residual | $\bigcirc$ |