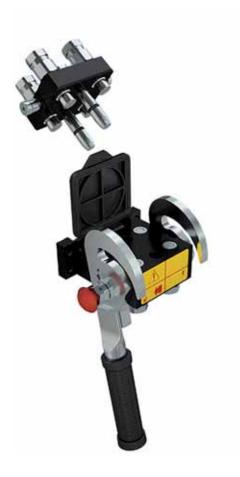

## MF P404

## MultiFaster 4 lines, size 04.



## Applications







## **Technical Specifications**

|      |            |      |                           |                       |                  | Burst pressure (MPa) |        |                  |
|------|------------|------|---------------------------|-----------------------|------------------|----------------------|--------|------------------|
| dash | Size<br>mm | inch | Working Pressure<br>(MPa) | Flow Rate<br>(I/ min) | Spillage<br>(ml) | Male                 | Female | Male<br>+ Female |
| 04   | 6.3        | 1/4" | 25                        | 20                    | 0.008            | 100                  | 100    | 100              |

149

| Material             | Aluminium; Steel           | Valve Type                   | Flat                |            |
|----------------------|---------