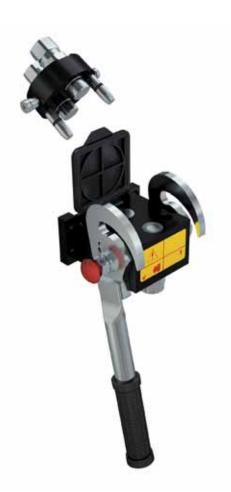

## MF P208

## MultiFaster 2 lines, size 08.

MultiFaster suitable for 2 lines size 08. Very compact design.