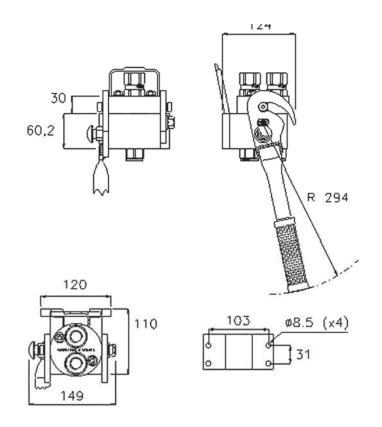

## MF P208

## MultiFaster 2 lines, size 08.

MultiFaster suitable for 2 lines size 08. Very compact design.

## Technical Specifications

|      |            |      |                           |                       |                  | Burst pressure (MPa) |        |                  |
|------|------------|------|---------------------------|-----------------------|------------------|----------------------|--------|------------------|
| dash | Size<br>mm | inch | Working Pressure<br>(MPa) | Flow Rate<br>(I/ min) | Spillage<br>(ml) | Male                 | Female | Male<br>+ Female |
| 08   | 12.5       | 1/2" | 25                        | 70                    | 0.01             | 100                  | 100    | 100              |